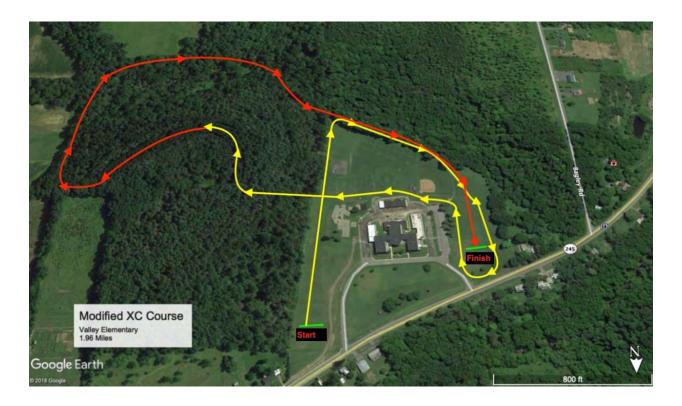

#### Race Schedule:

9:00am Course Opens: Pick up Race Packets and Tour the Course

10:00am Boys Modified Race - 1.96 Miles (Unlimited Entries – 7 score)

10:30am Girls Modified Race – 1.96 Miles (Unlimited Entries – 7 score)

### Course Map:

Copies will be available on Meet Day as well.