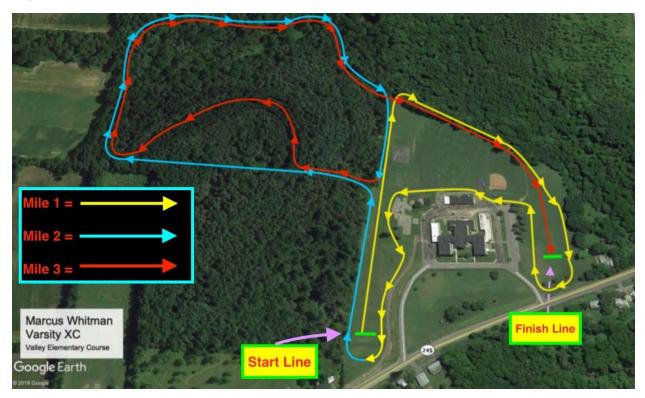

## **Course Description**:

Now in it's 7<sup>th</sup> season, The Marcus Whitman XC Course @ Valley Elementary is a challenging, spectator-friendly, 3.1 Mile course that features breathtaking views of the fall foliage of upstate NY. The uphill and downhill nature of the course has allowed for plenty of FAST TIMES for many runners! The entire 1<sup>st</sup> mile is out in the open before the runners take a left into the woods, where they will encounter a HILL that will knock your Aunt Connie's socks off. The runners will then emerge downhill from the woods and loop again before coming out of the woods a 2<sup>nd</sup> time for an exciting 400m sprint to the finish line. The course is entirely on grass, with wooded trails in the woods. Spikes are recommended for all runners. We welcomed 22 teams last year in 2024 in a highly competitive meet! Come check out the "Rally @ The Valley" in 2025!

### Course Map:

Copies will be available on Meet Day as well.