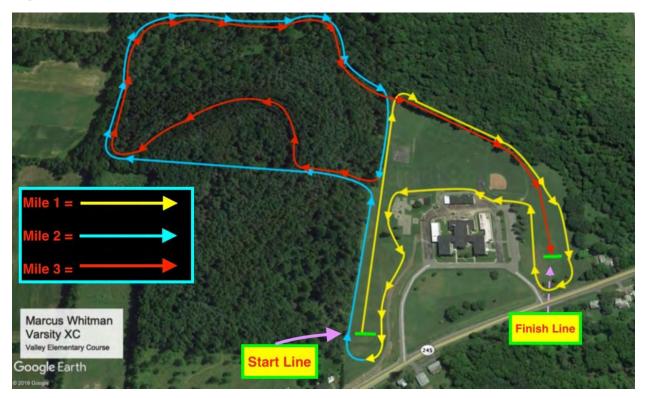

## **Course Description:**

Now in it's 6<sup>th</sup> season, The Marcus Whitman XC Course @ Valley Elementary is a challenging, spectator-friendly, 3.1 Mile course that features breathtaking views of the fall foliage of upstate NY. The uphill and downhill nature of the course has allowed for plenty of FAST TIMES for many runners! The entire 1<sup>st</sup> mile is out in the open before the runners take a left into the woods, where they will encounter a HILL that will knock your Aunt Connie's socks off. The runners will then emerge downhill from the woods and loop again before coming out of the woods a 2<sup>nd</sup> time for an exciting 400m sprint to the finish line. The course is entirely on grass, with wooded trails in the woods. Spikes are recommended for all runners. We welcomed 20 teams last year in 2023 in a highly competitive meet! Come check out the Valley in 2024!

### Course Map:

Copies will be available on Meet Day as well.