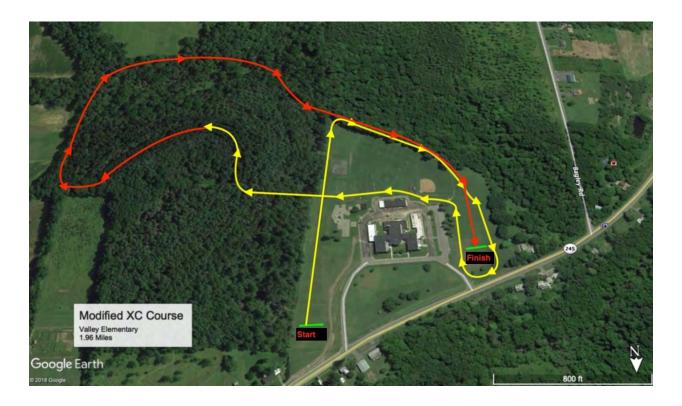

#### Race Schedule:

9:00am Course Opens: Pick up Race Packets and Tour the Course

10:00am Boys Modified Race - 1.96 Miles (Unlimited Entries – 7 score)

10:30am Girls Modified Race – 1.96 Miles (Unlimited Entries – 7 score)

### Course Map:

Copies will be available on Meet Day as well.