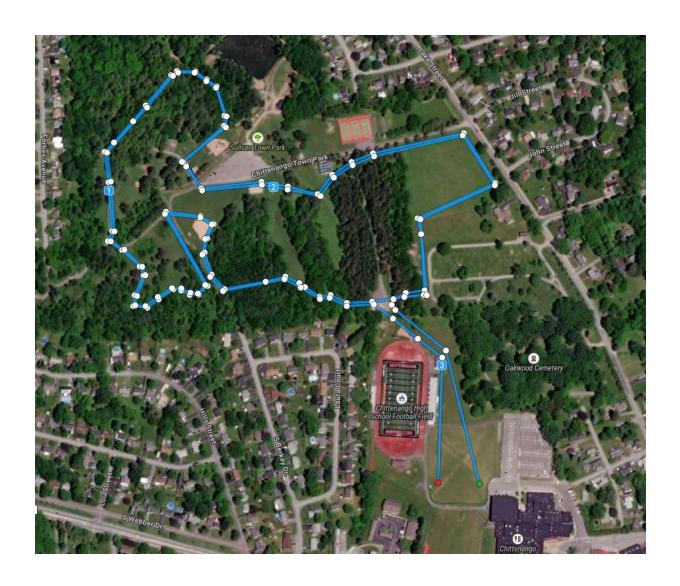

#### Course

The course is 95% Grass. There are four hills on this course that challenge runners. This is a good spectator course for parents. (Same course as 2018 Sectionals)

#### Maps

A map is attached.